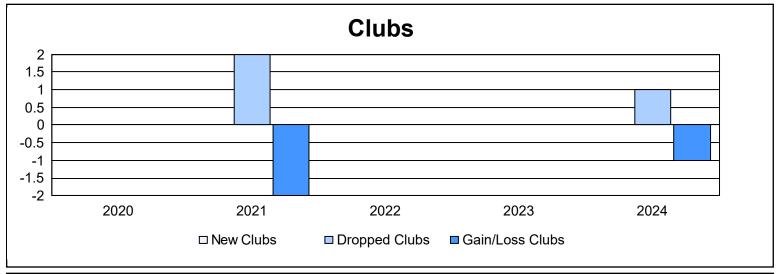

District 14 J As of June 2024 Cumulative

| Year      | New<br>Clubs | Dropped<br>Clubs | Gain/<br>Loss<br>Clubs | New<br>Members | Charter<br>Members | Reinstate<br>Members | Transfer<br>Members | Total<br>Member<br>Added | Total<br>Members<br>Dropped | Gain/<br>Loss<br>Members |
|-----------|--------------|------------------|------------------------|----------------|--------------------|----------------------|---------------------|--------------------------|-----------------------------|--------------------------|
| 2019-2020 | 0            | 0                | 0                      | 32             | 0                  | 0                    | 0                   | 32                       | 48                          | -16                      |
| 2020-2021 | 0            | 2                | -2                     | 34             | 0                  | 3                    | 3                   | 40                       | 121                         | -81                      |
| 2021-2022 | 0            | 0                | 0                      | 58             | 0                  | 18                   | 1                   | 77                       | 39                          | 38                       |
| 2022-2023 | 0            | 0                | 0                      | 61             | 0                  | 1                    | 2                   | 64                       | 61                          | 3                        |
| 2023-2024 | 0            | 1                | -1                     | 32             | 0                  | 3                    | 1                   | 36                       | 86                          | -50                      |
| Average   | 0            | 1                | -1                     | 43             | 0                  | 5                    | 1                   | 50                       | 71                          | -21                      |